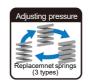

## Uniform finishing

Allows tool to maintain constant pressure against workpiece. Easy adjustment of pressure depending on burr size.