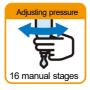

## Uniform finishing

Allows tool to maintain constant pressure against workpiece. Easy adjustment of pressure depending on burr size.