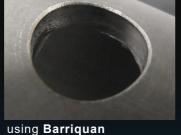

# Deburr easily with a single tool.

Following the surface, missing nothing!

Barriquan TM

## Uniform finishing

Allows tool to maintain constant pressure against workpiece. Easy adjustment of pressure depending on burr size.