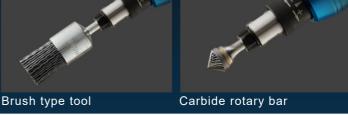

## Barriquan<sup>™</sup>

Various machines.

Finish even complex shapes with simple programs.

Shapes of varying heights

Lateral pipe hole

Attachable to

Attaches to Various tools

Line Up