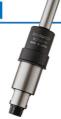

#### BC 10-20

Frontside

Capable of fine pressure adjustments

■ Attaches to : Machining center

■ Size :  $\phi$  32 × 120L ■ Mass: 280g

■ Shank size :  $\phi$  20 × 40L

#### BC 10-10

Frontside

Small diameter shank type

■ Attaches to : Machining center

■ Size : *ϕ* 25 × 100L ■ Mass : 140g

■ Shank size :  $\phi$  10 × 35L

#### **BCT 10-10**

Backside

Small diameter shank type

Attaches to : Machining center

■ Size : *ϕ* 25 × 110L ■ Mass : 180q

■ Shank size :  $\phi$  10 × 35L