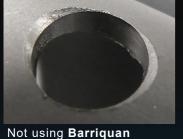

# Deburr easily with a single tool.

Following the surface, missing nothing!

Barriquan TM

## Uniform finishing

Allows tool to maintain constant pressure against workpiece. Easy adjustment of pressure depending on burr size.