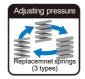

## Uniform finishing

Allows tool to maintain constant pressure against workpiece. Easy adjustment of pressure depending on burr size.